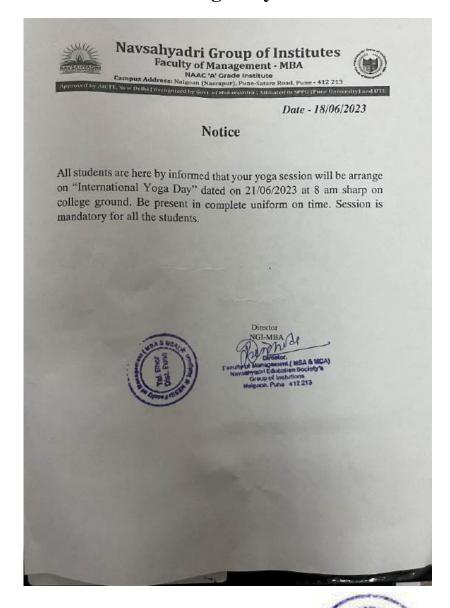

#### **Criterion 5:**

- 5.1.2 Following capacity development and skills enhancement activities are organised for improving students' capability
- 1. Soft skills
- 2. Language and communication skills
- 3. Life skills (Yoga, physical fitness, health and hygiene, self-employment and entrepreneurial skills)
- 4. ICT/computing skills