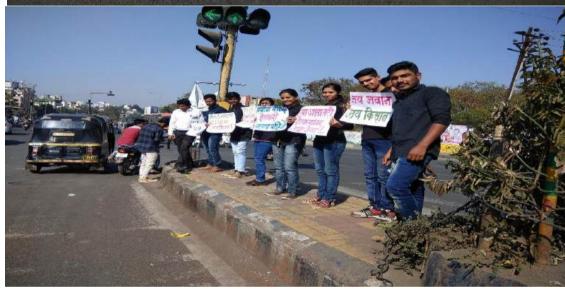

utcomes of activity:

The objective of this activity is to create awareness about environment and problems of farmers.

6. Description of activity:

This activity was taken on 29/08/2021in order to spread awareness among the people. The topics are so selected since these are one of the most dangerous reality that we are facing today. In this campaign group of selected NSS volunteers had performed small street show and used posters to spread awareness. This program was organized in Pune city on main traffic squares. The faculty coordinator for this program was Miss. Kimaya Samarth.

#### 7. Activity Experience:

In this activity we achieved the good support and Appreciation from the local public, this will show the impact of our activity on other people.





#### 8. Photos of activity:









Principal
NESGI, Faculty of Engineering
Gat No.89,70,71,Naigaon, Tal. Bhor, Dist. Pune



# NAVSAHYADRI EDUCATION SOCIETY'S GROUP OF INSTITUTIONS, PUNE

Sr. No 69, 70 & 71, Naigaon [Nasarapur], Bhor, Pune- 412213.

### NSS ACTIVITY ATTENDANCE

Name of the Activity: Save Towns & Save the

| Sr. No. |                                | Signature   |
|---------|--------------------------------|-------------|
| 1       | JADHAV AMAR TATYABA            | Tulkey.     |
| 2       | BHOSALE VARUN VIJAY            | Phasale     |
| 3       | CHIKTE RAJENDRA MADHUKAR       | Bajendsa    |
| 4       | MOGHE SUNIL ANANTA             | mount       |
| 5       | SHINDE MRUNAL CHANDRAKANT      | 10 Charle   |
| 6       | BARKADE PRATIK RAMESH          | Mill-       |
| 7       | LIMBALE ATUL RAMDAS