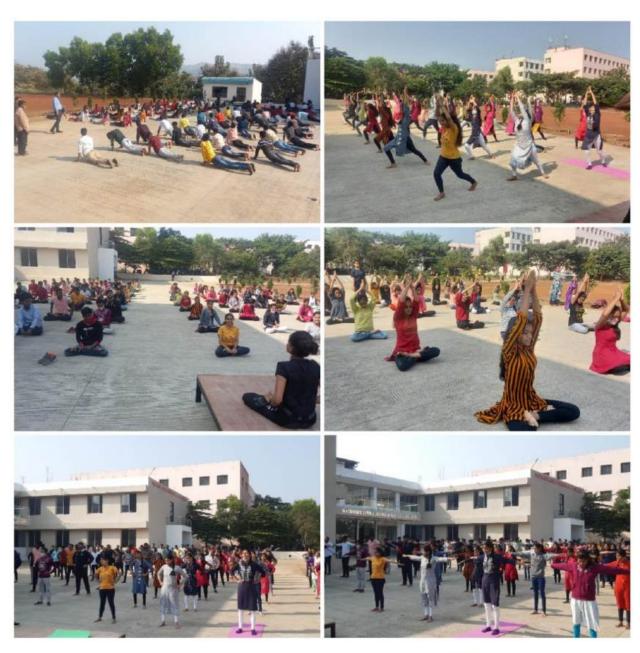

#### **Criterion 5:**

- 5.1.2 Following capacity development and skills enhancement activities are organised for improving students' capability
- 1. Soft skills
- 2. Language and communication skills
- 3. Life skills (Yoga, physical fitness, health and hygiene, self-employment and entrepreneurial skills)
- 4. ICT/computing skills