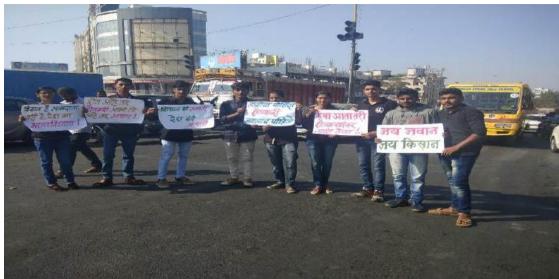

Outcomes of activity:

The objective of this activity is to create awareness about environment and problems of farmers.

6. Description of activity:

This activity was taken on 29/08/2021in order to spread awareness among the people. The topics are so selected since these are one of the most dangerous reality that we are facing today. In this campaign group of selected NSS volunteers had performed small street show and used posters to spread awareness. This program was organized in Pune city on main traffic squares. The faculty coordinator for this program was Miss. Kimaya Samarth.

#### 7. Activity Experience:

In this activity we achieved the good support and Appreciation from the local public, this will show the impact of our activity on other people.





#### 8. Photos of activity:









Principal
NESGI, Faculty of Engineering
Gat No.89,70,71,Naigaon, Tal. Bhor, Dist. Pune



# NAVSAHYADRI EDUCATION SOCIETY'S GROUP OF INSTITUTIONS, PUNE

Sr. No 69, 70 & 71, Naigaon [Nasarapur], Bhor, Pune- 412213.

### NSS ACTIVITY ATTENDANCE

Name of the Activity: Save Towns & Save the

| Sr. No. |                                | Signature   |
|---------|--------------------------------|-------------|
| 1       | JADHAV AMAR TATYABA            | Tulkey.     |
| 2       | BHOSALE VARUN VIJAY            | Phasale     |
| 3       | CHIKTE RAJENDRA MADHUKAR       | Bajendsa    |
| 4       | MOGHE SUNIL ANANTA             | mount       |
| 5       | SHINDE MRUNAL CHANDRAKANT      | 10 Charle   |
| 6       | BARKADE PRATIK RAMESH          | Mill-       |
| 7       | LIMBALE ATUL RAMDAS