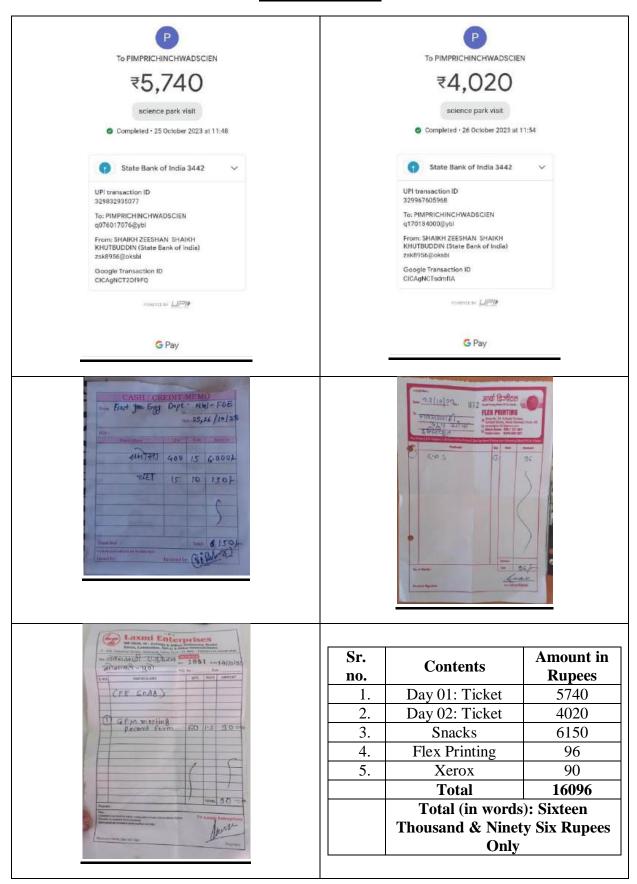

PRINCIPAL Dr.M.V.Dalvi

|                                                                                  | ACTIVITY                                                                                                                                                                                                             | REPORT                                                                                                                                                                                                                                                                                                                                                                                                                                                                                                                                                                                                                                                                                                                                                                                                                                                                                                                                                                                                                                                                                                                                                                                                                                                                                                                                                                                                                                                                                                                                                                                                                                                                                                                                                                                                                                                                                                                                                                                                                                                                                                                         |                                                            |  |
|----------------------------------------------------------------------------------|----------------------------------------------------------------------------------------------------------------------------------------------------------------------------------------------------------------------|--------------------------------------------------------------------------------------------------------------------------------------------------------------------------------------------------------------------------------------------------------------------------------------------------------------------------------------------------------------------------------------------------------------------------------------------------------------------------------------------------------------------------------------------------------------------------------------------------------------------------------------------------------------------------------------------------------------------------------------------------------------------------------------------------------------------------------------------------------------------------------------------------------------------------------------------------------------------------------------------------------------------------------------------------------------------------------------------------------------------------------------------------------------------------------------------------------------------------------------------------------------------------------------------------------------------------------------------------------------------------------------------------------------------------------------------------------------------------------------------------------------------------------------------------------------------------------------------------------------------------------------------------------------------------------------------------------------------------------------------------------------------------------------------------------------------------------------------------------------------------------------------------------------------------------------------------------------------------------------------------------------------------------------------------------------------------------------------------------------------------------|------------------------------------------------------------|--|
| DEPART                                                                           | MENT OF FIRST                                                                                                                                                                                                        | YEAR ENGINE                                                                                                                                                                                                                                                                                                                                                                                                                                                                                                                                                                                                                                                                                                                                                                                                                                                                                                                                                                                                                                                                                                                                                                                                                                                                                                                                                                                                                                                                                                                                                                                                                                                                                                                                                                                                                                                                                                                                                                                                                                                                                                                    | ERING                                                      |  |
| Title of Activity: Industrial Visit Of Systems in Mechanical Engineering Subject |                                                                                                                                                                                                                      |                                                                                                                                                                                                                                                                                                                                                                                                                                                                                                                                                                                                                                                                                                                                                                                                                                                                                                                                                                                                                                                                                                                                                                                                                                                                                                                                                                                                                                                                                                                                                                                                                                                                                                                                                                                                                                                                                                                                                                                                                                                                                                                                |                                                            |  |
| Activity:                                                                        | "Industrial Visit".                                                                                                                                                                                                  |                                                                                                                                                                                                                                                                                                                                                                                                                                                                                                                                                                                                                                                                                                                                                                                                                                                                                                                                                                                                                                                                                                                                                                                                                                                                                                                                                                                                                                                                                                                                                                                                                                                                                                                                                                                                                                                                                                                                                                                                                                                                                                                                |                                                            |  |
| Venue:                                                                           | "Science Park, Pimp                                                                                                                                                                                                  | pri Chinchwad".                                                                                                                                                                                                                                                                                                                                                                                                                                                                                                                                                                                                                                                                                                                                                                                                                                                                                                                                                                                                                                                                                                                                                                                                                                                                                                                                                                                                                                                                                                                                                                                                                                                                                                                                                                                                                                                                                                                                                                                                                                                                                                                |                                                            |  |
| Academic Year:                                                                   | 2023-24                                                                                                                                                                                                              |                                                                                                                                                                                                                                                                                                                                                                                                                                                                                                                                                                                                                                                                                                                                                                                                                                                                                                                                                                                                                                                                                                                                                                                                                                                                                                                                                                                                                                                                                                                                                                                                                                                                                                                                                                                                                                                                                                                                                                                                                                                                                                                                |                                                            |  |
| Date                                                                             | 25" & 26" October 2                                                                                                                                                                                                  |                                                                                                                                                                                                                                                                                                                                                                                                                                                                                                                                                                                                                                                                                                                                                                                                                                                                                                                                                                                                                                                                                                                                                                                                                                                                                                                                                                                                                                                                                                                                                                                                                                                                                                                                                                                                                                                                                                                                                                                                                                                                                                                                |                                                            |  |
| Coordinators:                                                                    |                                                                                                                                                                                                                      | rof.S.A. Chaudhari, Pr                                                                                                                                                                                                                                                                                                                                                                                                                                                                                                                                                                                                                                                                                                                                                                                                                                                                                                                                                                                                                                                                                                                                                                                                                                                                                                                                                                                                                                                                                                                                                                                                                                                                                                                                                                                                                                                                                                                                                                                                                                                                                                         | of, J.P. Hugar                                             |  |
| Target audience:                                                                 | All First Year Engine                                                                                                                                                                                                | sering Students                                                                                                                                                                                                                                                                                                                                                                                                                                                                                                                                                                                                                                                                                                                                                                                                                                                                                                                                                                                                                                                                                                                                                                                                                                                                                                                                                                                                                                                                                                                                                                                                                                                                                                                                                                                                                                                                                                                                                                                                                                                                                                                |                                                            |  |
| Total Number of<br>Students Participated                                         | 340                                                                                                                                                                                                                  |                                                                                                                                                                                                                                                                                                                                                                                                                                                                                                                                                                                                                                                                                                                                                                                                                                                                                                                                                                                                                                                                                                                                                                                                                                                                                                                                                                                                                                                                                                                                                                                                                                                                                                                                                                                                                                                                                                                                                                                                                                                                                                                                |                                                            |  |
| Datation of Course:                                                              | Two Day (09:30 AM                                                                                                                                                                                                    | 60.4-20 DA45                                                                                                                                                                                                                                                                                                                                                                                                                                                                                                                                                                                                                                                                                                                                                                                                                                                                                                                                                                                                                                                                                                                                                                                                                                                                                                                                                                                                                                                                                                                                                                                                                                                                                                                                                                                                                                                                                                                                                                                                                                                                                                                   |                                                            |  |
| Faculties for visit                                                              |                                                                                                                                                                                                                      | Prof. BS Shukin,                                                                                                                                                                                                                                                                                                                                                                                                                                                                                                                                                                                                                                                                                                                                                                                                                                                                                                                                                                                                                                                                                                                                                                                                                                                                                                                                                                                                                                                                                                                                                                                                                                                                                                                                                                                                                                                                                                                                                                                                                                                                                                               | Prof. PS Mole                                              |  |
|                                                                                  | Prof. ZK shaikh,                                                                                                                                                                                                     |                                                                                                                                                                                                                                                                                                                                                                                                                                                                                                                                                                                                                                                                                                                                                                                                                                                                                                                                                                                                                                                                                                                                                                                                                                                                                                                                                                                                                                                                                                                                                                                                                                                                                                                                                                                                                                                                                                                                                                                                                                                                                                                                | Prof. P. Dhaigude,                                         |  |
|                                                                                  | Prof. JP Hugar,                                                                                                                                                                                                      | The state of the s | Prof. PD Hundare,                                          |  |
|                                                                                  |                                                                                                                                                                                                                      | Prof. YH Pokale,                                                                                                                                                                                                                                                                                                                                                                                                                                                                                                                                                                                                                                                                                                                                                                                                                                                                                                                                                                                                                                                                                                                                                                                                                                                                                                                                                                                                                                                                                                                                                                                                                                                                                                                                                                                                                                                                                                                                                                                                                                                                                                               |                                                            |  |
|                                                                                  | Prof. SD Babar,                                                                                                                                                                                                      | Prof. PS Shingate,                                                                                                                                                                                                                                                                                                                                                                                                                                                                                                                                                                                                                                                                                                                                                                                                                                                                                                                                                                                                                                                                                                                                                                                                                                                                                                                                                                                                                                                                                                                                                                                                                                                                                                                                                                                                                                                                                                                                                                                                                                                                                                             | Mr. Wallickar (Peon)                                       |  |
|                                                                                  |                                                                                                                                                                                                                      |                                                                                                                                                                                                                                                                                                                                                                                                                                                                                                                                                                                                                                                                                                                                                                                                                                                                                                                                                                                                                                                                                                                                                                                                                                                                                                                                                                                                                                                                                                                                                                                                                                                                                                                                                                                                                                                                                                                                                                                                                                                                                                                                |                                                            |  |
| Outcome On completion of     Describe a     List down     Ellustrate v           | naliyadri Group OF Is<br>c. No. 36, 7021. Hugun (flow<br>of Activity:<br>I visit, students are abli-<br>and compare the convent<br>the types of road vebick<br>arious basic parts and tr<br>d construction details a | institutes, Faculty Offi<br>many), Pune Source Hapmony,<br>e 10;<br>conal and non convention<br>as and their specification<br>anomission systems of the                                                                                                                                                                                                                                                                                                                                                                                                                                                                                                                                                                                                                                                                                                                                                                                                                                                                                                                                                                                                                                                                                                                                                                                                                                                                                                                                                                                                                                                                                                                                                                                                                                                                                                                                                                                                                                                                                                                                                                        | nal energy source                                          |  |
| Activity Descript This Visit of Enginee its System                               | is organized for All First<br>ering. Visit motivated th                                                                                                                                                              | t Year Engineering stude<br>e students to know abou                                                                                                                                                                                                                                                                                                                                                                                                                                                                                                                                                                                                                                                                                                                                                                                                                                                                                                                                                                                                                                                                                                                                                                                                                                                                                                                                                                                                                                                                                                                                                                                                                                                                                                                                                                                                                                                                                                                                                                                                                                                                            | nts of Nassaltyndri Faculty<br>t Vehicle Specification and |  |