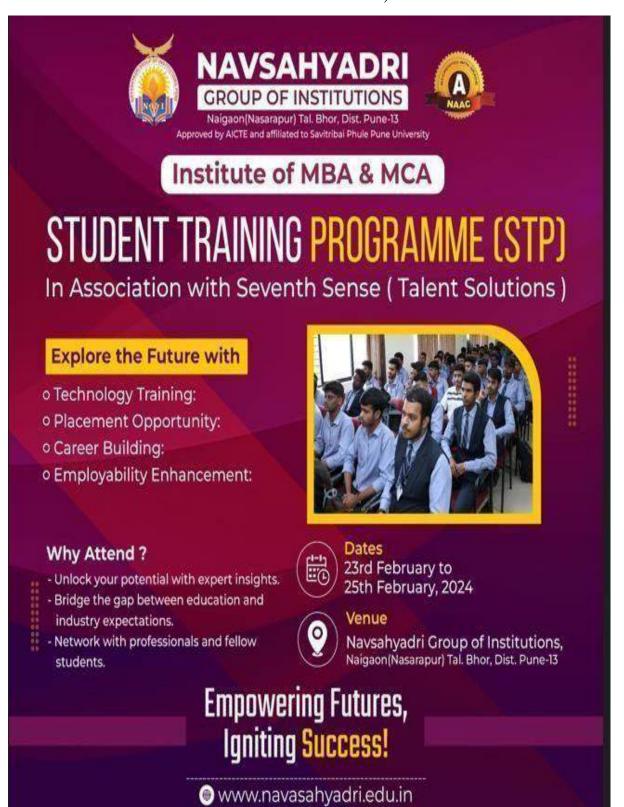

/2/2024

#### **Objective:**

- 1: The differences between a manager and a leader
- 2: Understand the communication process and barriers.
- 3: Establish goals that are clear, measurable, and attainable. Use effective planning methods for short and long-term needs.
- 4: Complete an assessment to determine the primary style used to manage conflict

#### Training Program Outcomes: Students will be able to

- 1. Understand how emotional intelligence impacts performance and learn how managing human emotions can improve the work environment.
- 2. Strengthen trust in employees and increase their confidence by delegating new responsibilities.
- 3. Be able to recognize the 4 communication styles (D Merrill model) and how to tailor one's style to enhance communication.



#### Notice for Students,





### **Attendance Sheet for Students Training Program.**

Navsahyadri group of institutes of MBA organized student training program[STP] in association with Seventh sense (Talents Solution) dated 23/2/2024 to 25/2/2024

| Sr.No. | Name of the Students       | Şign       |
|--------|----------------------------|------------|
| 1      | MESHRAM AISHWARYA LILADHAR | July.      |
| 2      | KIRTI BIRMAL SABLE         | Julsole    |
| 3      | DHOTRE ARVIND ISHWAR       | 35         |
| 4      | SAKHUBAI VITTHAL KHARAT    | whale      |
| 5      | ADWAIT RANJEET DESHPANDE   | doop       |
| 6      | PUSHKAR AVINASH BANE       | Charles .  |
|        | BHOSALE PRAJAKTA NANDKUMAR | Blosche    |
|        | MANDAR KANTA DATE          | 00         |
|        | AKSHATA HARIDAS JADHAV     | Sel